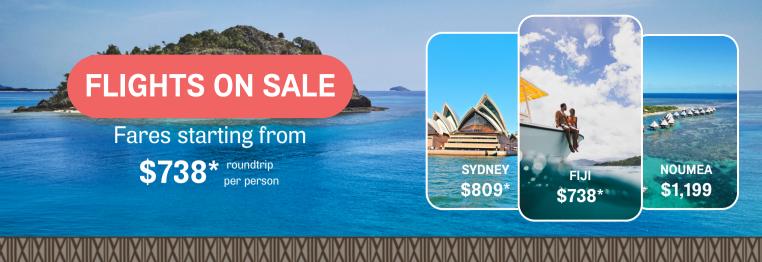

## FLIGHTS ON SALE

Fares starting from

\$738\* roundtrip per person

FROM LOS ANGELES Lite\*\* Value\*\*

\$738\* TO NADI, FIJI \$778\*

(NON-STOP)

## TO PACIFIC ISLANDS (VIA FIJI)

\$1,199\* \$1,299\* Honiara

\$1,199\* \$1,299\* Noumea

\$1,399\* \$1,499\* Samoa

\$1,399\* \$1,499\* Tonga

\$1,399\* \$1,499\* Port Vila

Los Angeles To Fiji & Pacific Islands: Sale ends February 2, 2024

Travel Dates (Blackout dates apply): February 4, 2024 - November 30, 2024 FROM LOS ANGELES | lite\*\* Value\*\*

**TO AUSTRALIA** 

(VIA FIJI)

Sydney \$809\* \$819\*

Brisbane \$815\* \$835\*

\$845\* Melbourne \$815\*

\$945\* \$975\* Canberra

\$1,115\* \$1,145\* Adelaide

TO NEW ZEALAND

(VIA FIJI)

Auckland \$859\* \$889\*

Los Angeles to Australia & New Zealand): Sale ends January 19, 2024

Travel Dates (Blackout dates apply):